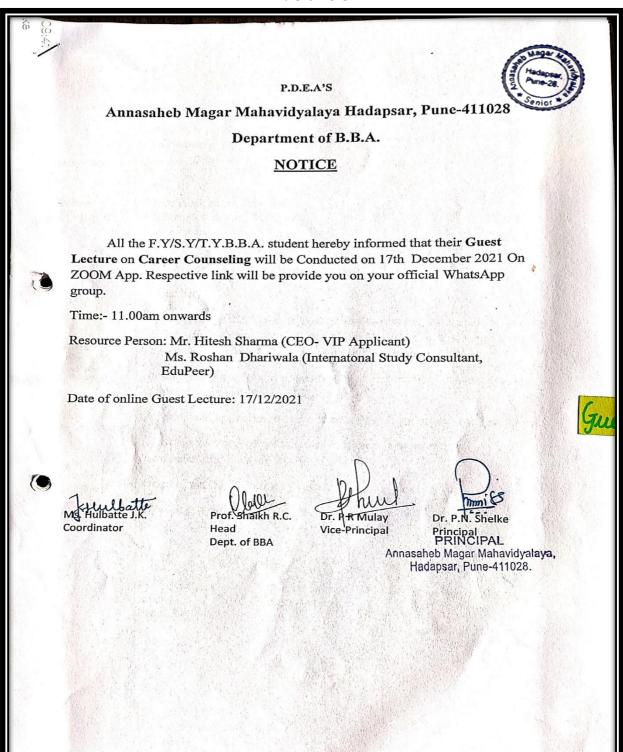

#### **Metric: 5.1.3 (QnM)**

Percentage of students benefitted by guidance for competitive examinations and career counseling offered by the Institution during the last five years

Submitted to

## **5.1.3** -Percentage of students benefitted by guidance for competitive examinations and career counselling