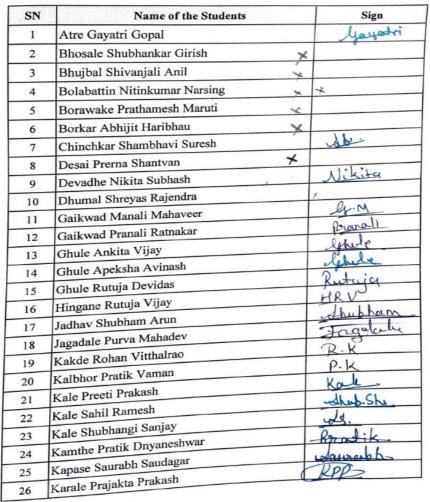

#### Workshop on CSIR-NET Examination Attendance

Criterion V 18 | Page

|                     |                                                    |             | दे:-१७।०१।१०२वे |
|---------------------|----------------------------------------------------|-------------|-----------------|
| Sab Hager to        | Date: 17/01/2022                                   | Part: AN    | into h moster   |
| Hadapear<br>Pura-28 |                                                    | Fag<br>Date |                 |
| SE NO.              | Students Name                                      | class       | sign.           |
| 1                   |                                                    | nsc- ±      | Analyeds        |
| ٤                   | Shinde Outlebrage Juhibers                         |             | drinds          |
| 3.                  | Gaikabad Prajusel Prakesh                          |             | Rejus           |
| . 4.                | Jadhan saureth Mohan                               | Mac-I       | Sala            |
|                     | Favor Pushikesh, Nanaso.                           | MSC-D-      | Chann.          |
| 6.                  | PAL DEEPAR RAMFALAP                                | WC-IT       | · pulotte       |
| 7 7                 | Bandal Tushqe Bibhishan                            | MSC II      | 35              |
| 8-                  | Jivandyon Sugar Sociashiy                          | M.ScII      | PARTE           |
| M                   | Things Shryan Umash                                | MSIT        | mayor           |
| 10)                 | Natu Banket Rajor dra                              | Msct        | vair.           |
| 117                 | Chaudory Jarmann M.                                | Wac II      | Audol           |
| 14)                 | Tendeller Amosh Abhigit                            | MSC I       | Chimde          |
| 157                 | Garade Valkhav chagan                              |             | 6               |
| 14]                 | Bhosale Vaibhor Navnoth                            | M SC I      | - frank         |
| (5)                 | Shifele Rushikesh Kuprant                          |             | May             |
| 16)                 | Likite Viaykuman Dallatra                          | Ms. F       | Arrey           |
| 177                 | Pachpund Abhishek Digambi<br>Kale Horrish Sambhaji | L-181-1     | W.Skala         |
| 15)                 | Shidole Rahul Regendre                             | MSE-0       | Chul            |
| 20)                 | Deukar Mukund Dashoroth                            | M5C-I       | Tolory,         |
| 21)                 | Naikwoode Niknil Vijaykum                          | or msent    | Wrong.          |
| 22.                 | Magar shivam gralhad                               | Msc-I       | shires.         |
| 2 3)                | More Akshay Shrikant                               | MSC-I       | ANCHE           |
| 26)                 | Farke Antike suryakant                             | Mach        |                 |
| 29)                 | Ghose Anoradha Shivayi                             | Msc - I     | Distan          |
| 2.6)                | Rutuja Sunii Shitole                               | MSC-I       |                 |
| 27                  | Kaldaze Pallavi Raquin                             | MSC-I       | Widah           |
| 28                  | Ridale Vaishnari Vijay.                            | MScII       | No.             |
| 29                  | Javalkar Shubhangi Deepak                          | M.S.T       | amake a         |
| 30                  | More sonali datrateay                              | MSC-II      | Peral W         |
| 31                  | Desai vaishnavi dudhir                             | MSCI        | - Land          |