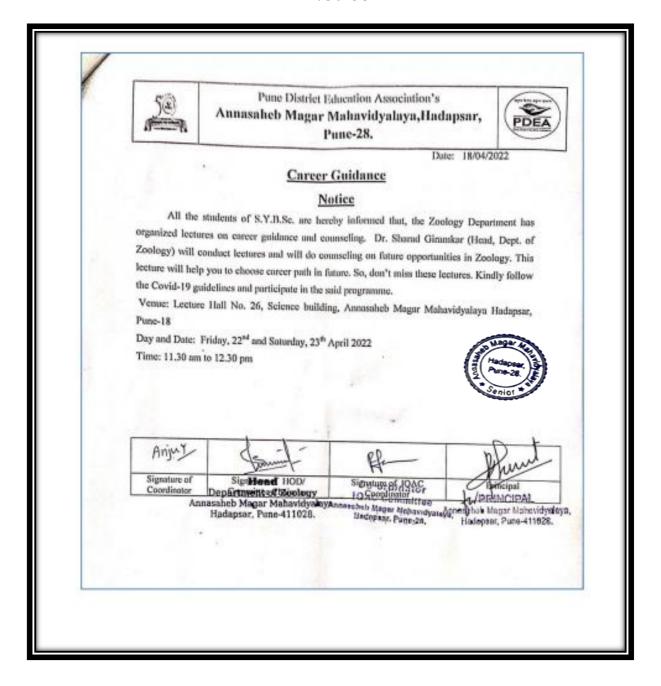

# Workshop on 'CSIR-NET Examination' Organized by Chemistry Department Total Number of Beneficiary 55

## Workshop on CSIR-NET Examination Notice

Criterion V 15 | Page