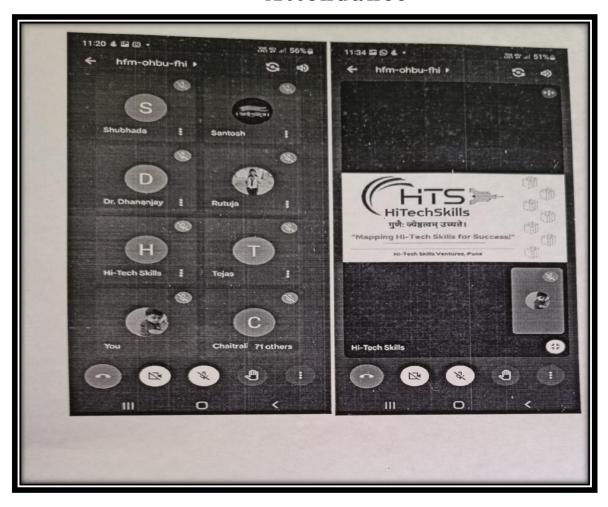

#### **Metric: 5.1.3 (QnM)**

Percentage of students benefitted by guidance for competitive examinations and career counseling offered by the Institution during the last five years

Submitted to

## **5.1.3** -Percentage of students benefitted by guidance for competitive examinations and career counselling