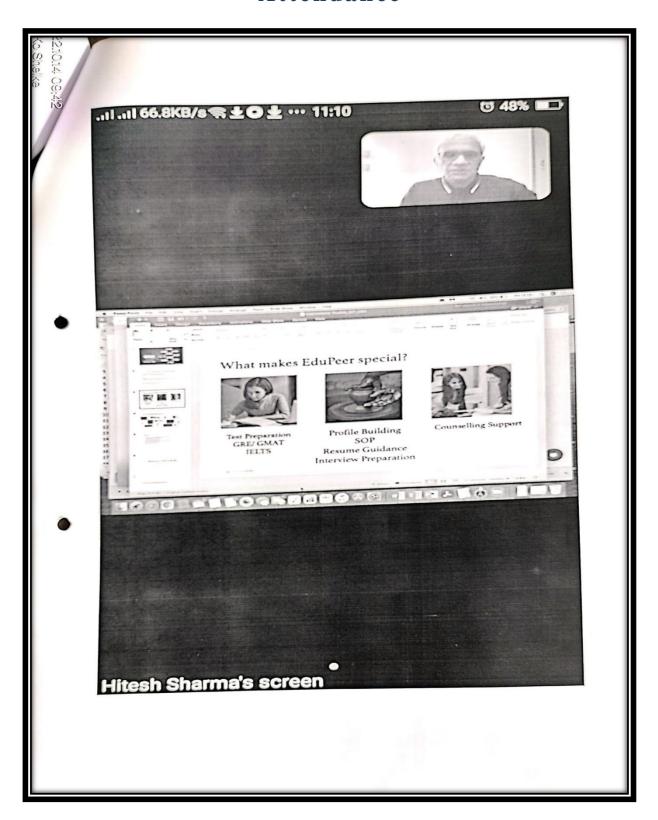

#### **Metric: 5.1.3 (QnM)**

Percentage of students benefitted by guidance for competitive examinations and career counseling offered by the Institution during the last five years

Submitted to

## **5.1.3** -Percentage of students benefitted by guidance for competitive examinations and career counselling