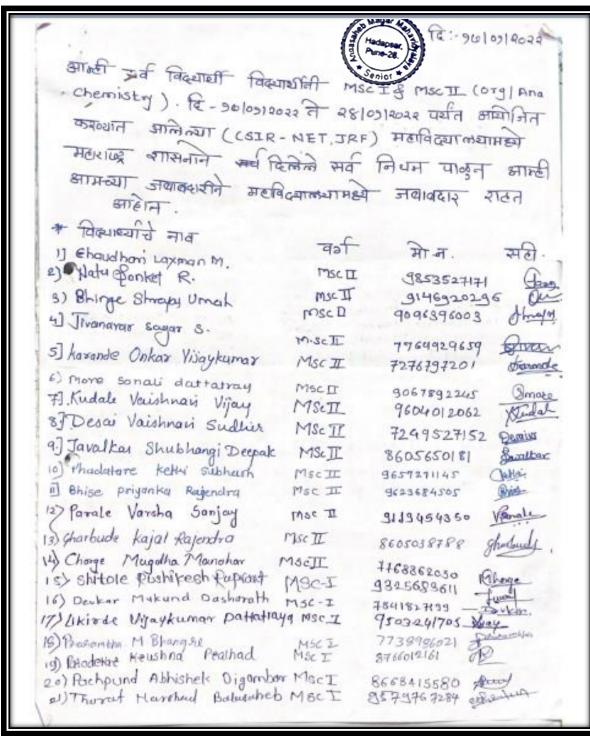

#### Workshop on CSIR-NET Examination Attendance

Criterion V 18 | Page

|                     |                                                    |             | दे:-१७।०१।१०२वे |
|---------------------|----------------------------------------------------|-------------|-----------------|
| Sab Hager to        | Date: 17/01/2022                                   | Part: AN    | into h moster   |
| Hadapear<br>Pura-28 |                                                    | Fag<br>Date |                 |
| SE NO.              | Students Name                                      | class       | sign.           |
| 1                   |                                                    | nsc- ±      | Analyeds        |
| ٤                   | Shinde Outlebrage Juhibers                         |             | drinds          |
| 3.                  | Gaikabad Prajusel Prakesh                          |             | Rejus           |
| . 4.                | Jadhan saureth Mohan                               | Mac-I       | Sala            |
|                     | Favor Pushikesh, Nanaso.                           | MSC-D-      | Chann.          |
| 6.                  | PAL DEEPAR RAMFALAP                                | WC-IT       | · pulotte       |
| 7 7                 | Bandal Tushqe Bibhishan                            | MSC II      | 35              |
| 8-                  | Jivandyon Sugar Sociashiy                          | M.ScII      | PARTE           |
| M                   | Things Shryan Umash                                | MSIT        | mayor           |
| 10)                 | Natu Banket Rajor dra                              | Msct        | vair.           |
| 117                 | Chaudory Jarmann M.                                | Wac II      | Audol           |
| 14)                 | Tendeller Amosh Abhigit                            | MSC I       | Chimde          |
| 157                 | Garade Valkhav chagan                              |             | 6               |
| 14]                 | Bhosale Vaibhor Navnoth                            | M SC I      | - frank         |
| (5)                 | Shifele Rushikesh Kuprant                          |             | May             |
| 16)                 | Likite Viaykuman Dallatra                          | Ms. F       | Arrey           |
| 177                 | Pachpund Abhishek Digambi<br>Kale Horrish Sambhaji | L-181-1     | W.Skala         |
| 15)                 | Shidole Rahul Regendre                             | MSE-0       | Chul            |
| 20)                 | Deukar Mukund Dashoroth                            | M5C-I       | Tolory,         |
| 21)                 | Naikwoode Niknil Vijaykum                          | or msent    | Wrong.          |
| 22.                 | Magar shivam gralhad                               | Msc-I       | shires.         |
| 2 3)                | More Akshay Shrikant                               | MSC-I       | ANCHE           |
| 26)                 | Farke Antike suryakant                             | Mach        |                 |
| 29)                 | Ghose Anoradha Shivayi                             | Msc - I     | Distan          |
| 2.6)                | Rutuja Sunii Shitole                               | MSC-I       |                 |
| 27                  | Kaldaze Pallavi Raquin                             | MSC-I       | Widah           |
| 28                  | Ridale Vaishnari Vijay.                            | MScII       | No.             |
| 29                  | Javalkar Shubhangi Deepak                          | M.S.T       | amake a         |
| 30                  | More sonali datrateay                              | MSC-II      | Peral W         |
| 31                  | Desai vaishnavi dudhir                             | MSCI        | - Land          |