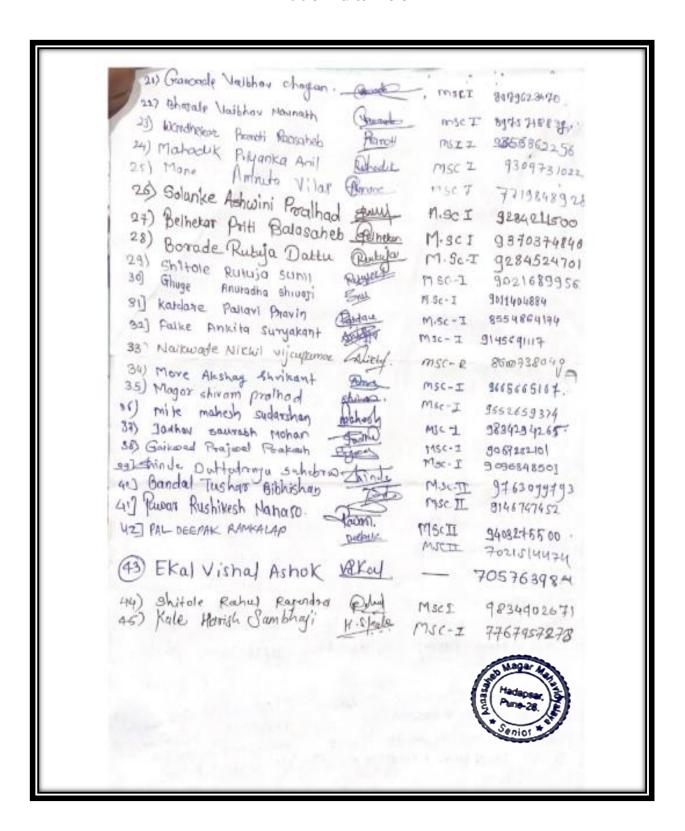

#### Workshop on CSIR-NET Examination Attendance

Criterion V 18 | Page

|                     |                                                    |             | दे:-१७।०१।१०२वे |
|---------------------|----------------------------------------------------|-------------|-----------------|
| Sab Hager to        | Date: 17/01/2022                                   | Part: AN    | into h moster   |
| Hadapear<br>Pura-28 |                                                    | Fag<br>Date |                 |
| SE NO.              | Students Name                                      | class       | sign.           |
| 1                   |                                                    | nsc- ±      | Analyeds        |
| ٤                   | Shinde Outlebrage Juhibers                         |             | drinds          |
| 3.                  | Gaikabad Prajusel Prakesh                          |             | Rejus           |
| . 4.                | Jadhan saureth Mohan                               | Mac-I       | Sala            |
|                     | Favor Pushikesh, Nanaso.                           | MSC-D-      | Chann.          |
| 6.                  | PAL DEEPAR RAMFALAP                                | WC-IT       | · pulotte       |
| 7 7                 | Bandal Tushqe Bibhishan                            | MSC II      | 35              |
| 8-                  | Jivandyon Sugar Sociashiy                          | M.ScII      | PARTE           |
| M                   | Things Shryan Umash                                | MSIT        | mayor           |
| 10)                 | Natu Banket Rajor dra                              | Msct        | vair.           |
| 117                 | Chaudory Jarmann M.                                | Wac II      | Audol           |
| 14)                 | Tendeller Amosh Abhigit                            | MSC I       | Chimde          |
| 157                 | Garade Valkhav chagan                              |             | 6               |
| 14]                 | Bhosale Vaibhor Navnoth                            | M SC I      | - frank         |
| (5)                 | Shifele Rushikesh Kuprant                          |             | May             |
| 16)                 | Likite Viaykuman Dallatra                          | Ms. F       | Arrey           |
| 177                 | Pachpund Abhishek Digambi<br>Kale Horrish Sambhaji | L-181-1     | W.Skala         |
| 15)                 | Shidole Rahul Regendre                             | MSE-0       | Chul            |
| 20)                 | Deukar Mukund Dashoroth                            | M5C-I       | Tolory,         |
| 21)                 | Naikwoode Niknil Vijaykum                          | or msent    | Wrong.          |
| 22.                 | Magar shivam gralhad                               | Msc-I       | shires.         |
| 2 3)                | More Akshay Shrikant                               | MSC-I       | ANCHE           |
| 26)                 | Farke Antike suryakant                             | Mach        |                 |
| 29)                 | Ghose Anoradha Shivayi                             | Msc - I     | Distan          |
| 2.6)                | Rutuja Sunii Shitole                               | MSC-I       |                 |
| 27                  | Kaldaze Pallavi Raquin                             | MSC-I       | Widah           |
| 28                  | Ridale Vaishnari Vijay.                            | MScII       | No.             |
| 29                  | Javalkar Shubhangi Deepak                          | M.S.T       | amake a         |
| 30                  | More sonali datrateay                              | MSC-II      | Peral W         |
| 31                  | Desai vaishnavi dudhir                             | MSCI        | - Land          |