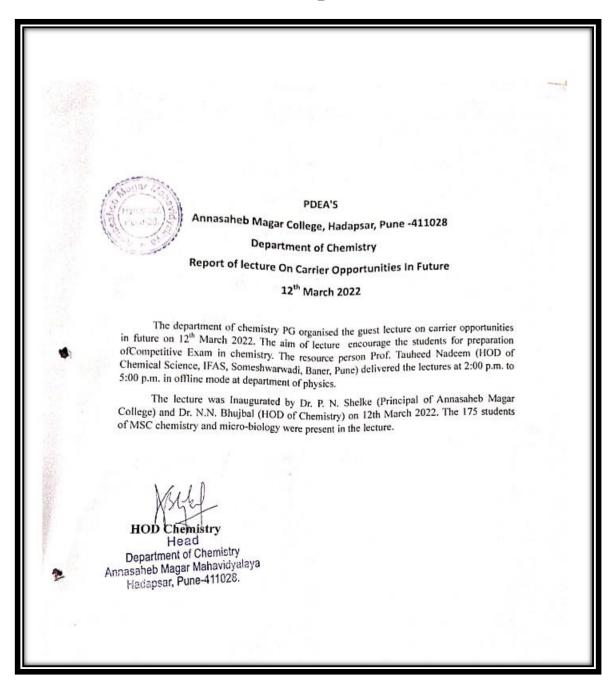

# Workshop on 'CSIR-NET Examination' Organized by Chemistry Department Total Number of Beneficiary 55