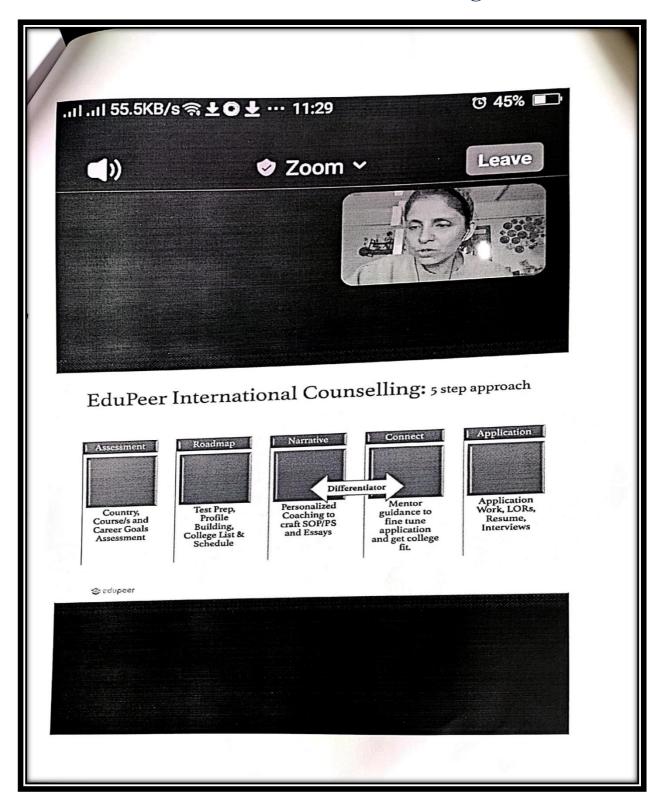

#### **Metric: 5.1.3 (QnM)**

Percentage of students benefitted by guidance for competitive examinations and career counseling offered by the Institution during the last five years

Submitted to

## **5.1.3** -Percentage of students benefitted by guidance for competitive examinations and career counselling