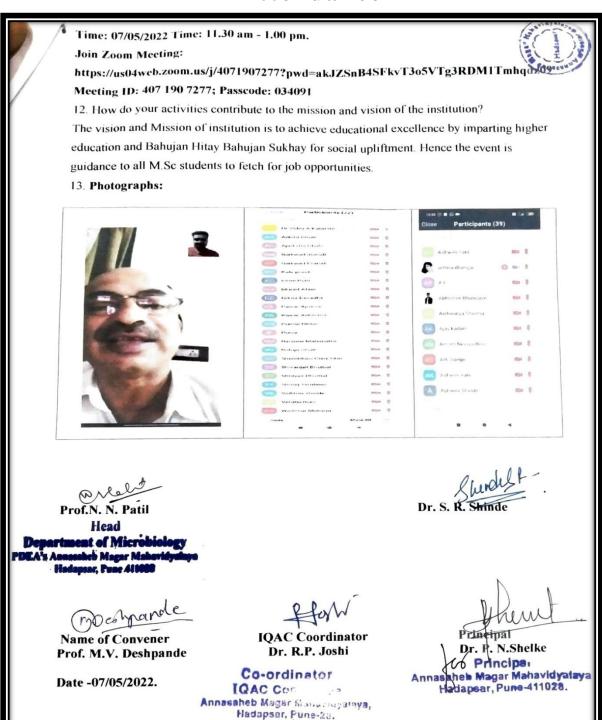

#### Notice

All the M.Sc. part I and part II students are hereby informed that a guest lecture is organized on the topic of "Preparation of SET/NET/GATE Exam" on 02/05/2022 and 20/06/2022 at Physics Lab II from 10:00 am to 01:00 pm by Department of Physics, Annasaheb Magar Mahavidyalaya, Hadapsar. All students be present for the same.

#### Guest Lecture on preparation of SET/NET/Gate Exam

A guest lecture delivered on the topic "Preparation of SET/NET/Gate Exam" was organized on 02/05/22 and 20/06/22 by Department of Physics Annasaheb Magar Mahavidyalaya, Hadapsar. Total No. 17 of M. Sc. Physics Part – I and Part – II student were attained lecture.

Prof. Ghule P. G. (Research Scholar SPPU) conducted lectures on like Curl, gradient, divergence, principle, basic Electronics problem solving etc

Head Department of Physics Annasaneb Magar Collegs Hadapsar Pune-18